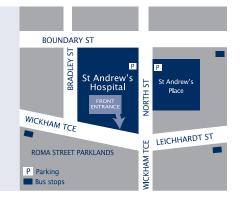

#### **Clinic Details**

**Location:** Entrance via North Street Medical Centre

North St, Spring Hill

Postal Address: GPO Box 764, Brisbane, Qld 4001

**Email:** sawmh.breastcare@uchealth.com.au